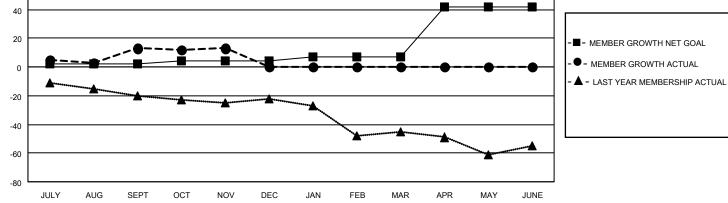

## LOCATION PENNSYLVANIA

District 14 B

Results as of: 11/30/2021

| Clubs                 |               |           |               | Members               |                        |                         |                                                    |
|-----------------------|---------------|-----------|---------------|-----------------------|------------------------|-------------------------|----------------------------------------------------|
| RESULTS FOR 2021-2022 |               |           |               | RESULTS FOR 2021-2022 |                        |                         |                                                    |
| QUARTER               | NEW CLUB GOAL | NEW CLUBS | DROPPED CLUBS | QUARTER               | BER GROWTH NET<br>GOAL | MEMBER GROWTH<br>ACTUAL | DROPPED<br>MEMBERS ACTUAL<br>(including transfers) |
| JULY/AUG/SEPT         | 0             | 0         | 1             | JULY/AUG/SEPT         | 2                      | 30                      | 16                                                 |
| OCT/NOV/DEC           | 0             | 0         | 0             | OCT/NOV/DEC           | 2                      | 6                       | 6                                                  |
| JAN/FEB/MAR           | 0             | 0         | 0             | JAN/FEB/MAR           | 3                      | 0                       | 0                                                  |
| APR/MAY/JUNE          | 0             | 0         | 0             | APR/MAY/JUNE          | 35                     | 0                       | 0                                                  |